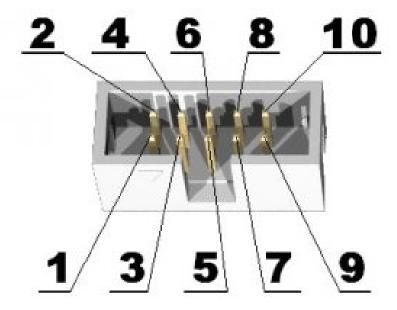

## Olimex UEXT Standard Expansion Connector Pins

## **<u>UEXT P</u>**inout:

| Direction           | Signal Function | Pin | Pin | Signal Function | Direction           |
|---------------------|-----------------|-----|-----|-----------------|---------------------|
| Power In to UEXT    | +3.3 Volts      | 1   | 2   | GND             | -                   |
| Output from MCU     | USART-TX        | 3   | 4   | USART-RX        | Input to MCU        |
| Output from MCU     | I2C-SCL         | 5   | 6   | I2C-SDA         | Bi-directional      |
| Master In Slave Out | SPI-MISO        | 7   | 8   | SPI-MOSI        | Master Out Slave In |
| Master Out Slave In | SPI-SCK         | 9   | 10  | SPI-SSN         | Master Out Slave In |

MCU = the microcontroller

All signal levels on this header are CMOS logic levels.

Pins 5-10 Not Used on BusBoard UX-232x modules.