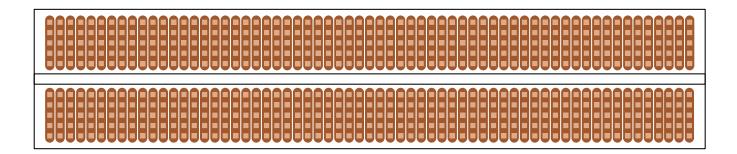

#### **BB630 Details:**

BB630 is a solderless plug-in breadboard with 630 connection tie-points (i.e. wire insertion holes). Solderless breadboards are great for building and testing new circuits because parts can be easily inserted and removed. They are completely re-usable. The housing is made of white ABS plastic, with a printed legend giving numbers and letters for columns and rows. The internal contacts are phosphor bronze with a plated nickel finish. A peelable adhesive tape backing is provided for attaching it to a surface. BPS BreadBoards are Lead-Free and RoHS Compliant. Finished projects can be moved to a BR1 or SB830 Solderable PC BreadBoard to make them permanent.