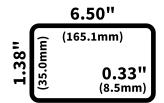

### **BB630 Features:**

- 630 tie-point IC-circuit area.
- · White ABS plastic body with black printed legend.
- Contacts are Phosphor Bronze with Plated Nickel Finish, rated for 50,000 insertions.
- Rated at 36 Volts, 2 Amps.
- Insertion Wire Size is 21 to 26 AWG, 0.016 to 0.028 inches diameter (0.4 to 0.7mm diameter).
- Peelable adhesive tape backing provided for attaching to a surface.