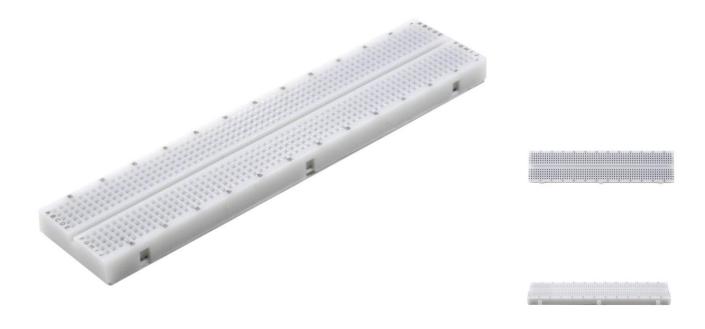

# 630 tie-point Solderless Plug-in BreadBoard

#### **BB630 Details:**

BB630 is a solderless plug-in breadboard with 630 connection tie-points (i.e. wire insertion holes). Solderless breadboards are great for building and testing new circuits because parts can be easily inserted and removed. They are completely re-usable. The housing is made of white ABS plastic, with a printed legend giving numbers and letters for columns and rows. The internal contacts are phosphor bronze with a plated nickel finish. A peelable adhesive tape backing is provided for attaching it to a surface. BPS BreadBoards are Lead-Free and RoHS Compliant. Finished projects can be moved to a BR1 or SB830 Solderable PC BreadBoard to make them permanent.