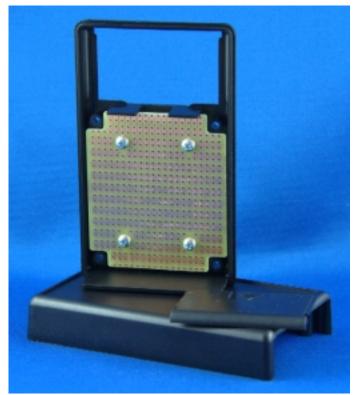

# ProtoBox-1593Q Kit (PCB+Box)

A Hammond 1593Q handheld plastic enclosure with battery compartment, packaged with a matching BPS ProtoBoard 2-hole per strip PCB.

### ProtoBoard-1593Q - for Hammond 1593Q Boxes

A prototyping board designed for the Hammond 1593Q handheld enclosure with battery compartment.

#### **Board Layout (actual size)**

PR1593Q Prototyping Board shown with the Hammond 1593QBK box (box not included).

To purchase the PCB + Box together, order BPS part# KIT-1593Q-BK

#### **Hammond 1593Q Hand Held Case Features**

Note: The box is **NOT** included with BPS part# PR1593O.

The box is included with part# KIT-1593Q-BK.

Hand-held electronic instrument enclosure.

Built-in PCB standoffs.