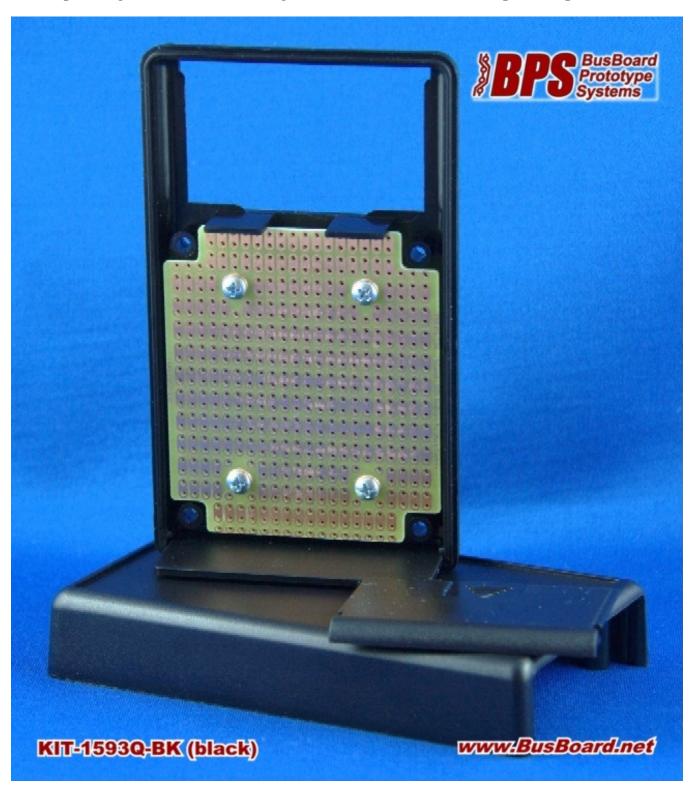

# ProtoBox-1593Q Kit (PCB+Box)

A Hammond 1593Q handheld plastic enclosure with battery compartment, packaged with a matching BPS ProtoBoard 2-hole per strip PCB.

### ProtoBoard-1593Q - for Hammond 1593Q Boxes

A prototyping board designed for the Hammond 1593Q handheld enclosure with battery compartment.

#### **Board Layout (actual size)**

PR1593Q Prototyping Board shown with the Hammond 1593QBK box (box not included).

To purchase the PCB + Box together, order BPS part# KIT-1593Q-BK

#### **Hammond 1593Q Hand Held Case Features**

Note: The box is **NOT** included with BPS part# PR1593O.

The box is included with part# KIT-1593Q-BK.

Hand-held electronic instrument enclosure.

Built-in PCB standoffs.