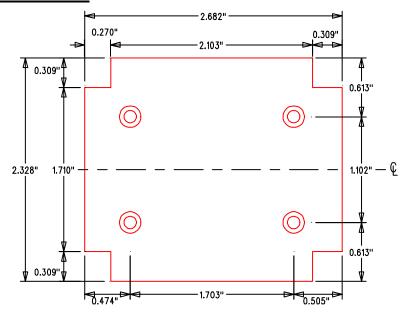

#### **PCB Specifications**

- High-quality FR4 glass epoxy board.
- Four 0.125" (1/8") mounting holes.
- Four 4-40 PCB mounting screws provided.
- Single sided, 1oz/ft<sup>2</sup> copper PCB
- 0.042" holes drilled on 0.1" centers
- PCB Size 2.4 x 2.7 in. (62 x 69mm)

#### **PCB Mechanical Dimensions**

- 1. PCB is symmetrical along the centerline.
- 2. All solder pads are located on a 0.100" grid.
- 3. The mounting holes are NOT located on the 0.100" grid. PCB Design Copyright 2005 BusBoard Prototype Systems Ltd.