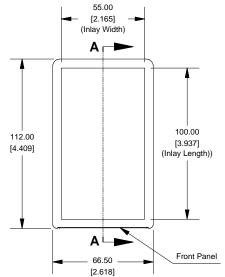

e box by itself order Hammond part# 1593QBK (black), 1593QGY (gray) or 1593QTBU (translucent blue)

See <a href="http://www.hammondmfg.com/dwg8.htm">http://www.hammondmfg.com/dwg8.htm</a></a>
<a href="http://www.hammondmfg.com/dwg8TBU.htm">http://www.hammondmfg.com/dwg8TBU.htm</a></a>
<a href="http://www.hammondmfg.com/dwg8.htm">http://www.hammondmfg.com/dwg8.htm</a></a>
<a href="http://www.hammondmfg.com/dwg8.htm">http://www.hammondmfg.com/dwg8.htm</a>
<a href="http://www.hammond.htm">http://www.hammond.htm</a>
<a href="http://www.hammond.htm">http://www.hammond.htm</a>
<a href="http://www.hammond.htm">http://www.hammond.htm</a>
<a href="http://www.hammond.htm">http://www.hammond.htm</a>
<a href="http://www.hammond.htm">http://www.hammond.htm</a>
<a h



2

#### **Top View of Assembly**



## SECTION A-A (Side View Inside Assembly)



#### **End View of Assembly**



## SECTION B-B (Inside of Bottom Cover)



## Front/Rear Panel (Dashed Line Indicates Viewing Area)



#### Maximum P.C. Board Size



### **Hand Held Instrument (1593Q)**



Enclosures can be Factory Modified ( Milling, Drilling, Printing etc. ) Solid models of this enclosure available in STEP or IGES.

Contact Factory mjm@hammondmfg.com

#### NOTE

Enclosure molded from GP ABS (UL94-HB) plastic.

Purchased assembly includes top and bottom cover, front panel (plastic), battery door and 4 cover screws.

| PART NUMBERS                                                          |                                            |  |  |
|-----------------------------------------------------------------------|------------