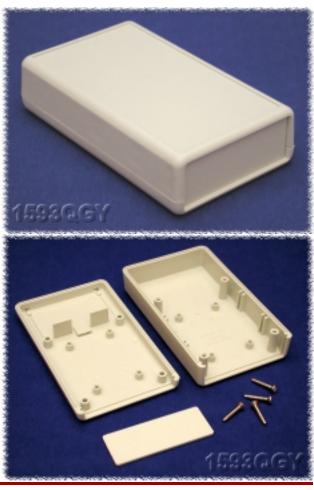

#### **Hammond 1593Q Hand Held Case Features**

Note: The box is **NOT** included with BPS part# PR1593O.

The box is included with part# KIT-1593Q-BK.

Hand-held electronic instrument enclosure.

Built-in PCB standoffs.

1 removable end panel (included).

Battery compartment for 1xAA, 2xAA, 1 to 4 AAA, or 1x9V battery (battery connector or holder not included). Long life "three snap" battery door.

Recessed top for membrane overlay or keypad.

Lap joint construction provides protection against dust.

Black, gray, or blue general purpose ABS plastic.

Secured with self tapping screws (included).

Box Size 4.4 x 2.6 x 1.1 inches (122 x 66 x 28 mm)

To order the box by itself order Hammond part# 1593QBK (black), 1593QGY (gray) or 1593QTBU (translucent blue)