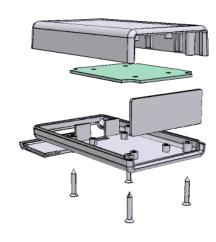

# ProtoBox-1593Q Kit (PCB+Box)

A Hammond 1593Q handheld plastic enclosure with battery compartment, packaged with a matching BPS ProtoBoard 2-hole per strip PCB.

#### NOTE

Enclosure molded from GP ABS (UL94-HB) plastic.

Purchased assembly includes top and bottom cover, front panel (plastic), battery door and 4 cover screws.

| PART NUMBERS                                                          |                                            |  |  |
|-----------------------------------------------------------------------|--------------------------------------------|--|--|
| 1593Q Enclosure                                                       |                                            |  |  |
| Black Enclosure                                                       | 1593QBK                                    |  |  |
| Grey Enclosure                                                        | 1593QGY                                    |  |  |
| ACCESSORIES                                                           |                                            |  |  |
| Cover Screws (Pkg 100)<br>[#4 x 3/4" self-tapping oval head (19.1mm)] | 1593QS100 (Silver)<br>1593QS100BK (Black)  |  |  |
| P.C. Board Screws<br>[#4 x 1/4" self-tapping (6.4mm)]                 | 1593ATS50 (Pkg 50)<br>1593ATS100 (Pkg 100) |  |  |
| Belt or Pocket Clip                                                   | 1599CLIP (Black)<br>1599CLIPGY (Grey)      |  |  |
| Infrared Panels (Pkg 10)                                              | 1593DIR10                                  |  |  |