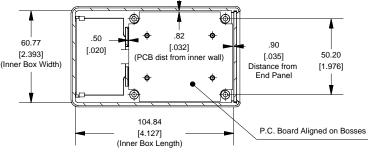

#### **Top View of Assembly**

#### **Hammond 1593Q Hand Held Case Features**

Note: The box is **NOT** included with BPS part# PR1593O.

The box is included with part# KIT-1593Q-BK.

Hand-held electronic instrument enclosure.

Built-in PCB standoffs.

1 removable end panel (included).

Battery compartment for 1xAA, 2xAA, 1 to 4 AAA, or 1x9V battery (battery connector or holder not included). Long life "three snap" battery door.

Recessed top for membrane overlay or keypad.

Lap joint construction provides protection against dust.

Black, gray, or blue general purpose ABS plastic.

Secured with self tapping screws (included).

Box Size 4.4 x 2.6 x 1.1 inches (122 x 66 x 28 mm)

To order the box by itself order Hammond part# 1593QBK (black), 1593QGY (gray) or 1593QTBU (translucent blue)