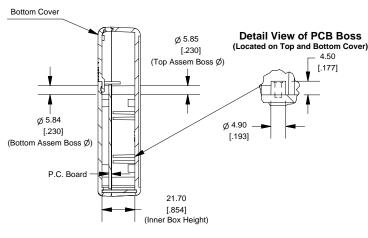

lack), 1593QGY (gray) or 1593QTBU (translucent blue)

See <a href="http://www.hammondmfg.com/dwg8.htm">http://www.hammondmfg.com/dwg8.htm</a></a>
<a href="http://www.hammondmfg.com/dwg8TBU.htm">http://www.hammondmfg.com/dwg8TBU.htm</a></a>
<a href="http://www.hammondmfg.com/dwg8.htm">http://www.hammondmfg.com/dwg8.htm</a></a>
<a href="http://www.hammondmfg.com/dwg8.htm">http://www.hammondmfg.com/dwg8.htm</a>
<a href="http://www.hammond.htm">http://www.hammond.htm</a>
<a href="http://www.hammond.htm">http://www.hammond.htm</a>
<a href="http://www.hammond.htm">http://www.hammond.htm</a>
<a href="http://www.hammond.htm">http://www.hammond.htm</a>
<a href="http://www.hammond.htm">http://www.hammond.htm</a>
<a h



2

#### **Top View of Assembly**



## SECTION A-A (Side View Inside Assembly)



#### **End View of Assembly**



## SECTION B-B (Inside of Bottom Cover)



## Front/Rear Panel (Dashed Line Indicates Viewing Area)



#### Maximum P.C. Board Size



### **Hand Held Instrument (1593Q)**



Enclosures can be Factory Modified ( Milling, Drilling, Printing etc. ) Solid models of this enclosure available in STEP or IGES.

Contact Factory mjm@hammondmfg.com

#### NOTE

Enclosure molded from GP ABS (UL94-HB) plastic.

Purchased assembly includes top and bottom cover, front panel (plastic), battery door and 4 cover screws.

| PART NUMBERS                                                          |                                            |  |  |
|-----------------------------------------------------------------------|--------------------------------------------|--|--|
| 1593