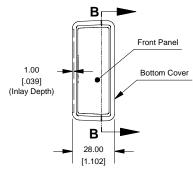

## SECTION B-B (Inside of Bottom Cover)

## Front/Rear Panel (Dashed Line Indicates Viewing Area)