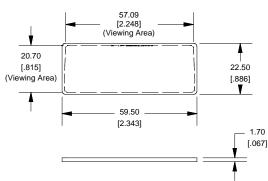

## Front/Rear Panel (Dashed Line Indicates Viewing Area)

#### Maximum P.C. Board Size