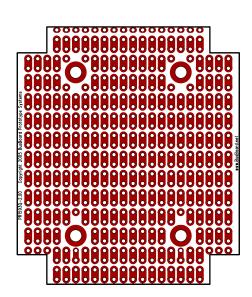

#### **Features**

*ProtoBoard* saves time! The PCB is designed specifically for the Hammond 1593Q box. No cutting is required. The mounting holes are present in the right spots.

The convenient 2-hole ProtoBoard pattern provides an easy way to connect parts while maximizing usable board area.

#### **PCB Specifications**

- High-quality FR4 glass epoxy board.
- Four 0.125" (1/8") mounting holes.
- Four 4-40 PCB mounting screws provided.
- Single sided, 1oz/ft<sup>2</sup> copper PCB
- 0.042" holes drilled on 0.1" centers
- PCB Size 2.4 x 2.7 in. (62 x 69mm)

#### **Board Layout (actual size)**

PR1593Q Prototyping Board shown with the Hammond 1593QBK box (box not included).

To purchase the PCB + Box together, order BPS part# KIT-1593Q-BK

#### **PCB Mechanical Dimensions**

- 1. PCB is symmetrical along the centerline.
- 2. All solder pads are located on a 0.100" grid.
- 3. The mounting holes are NOT located on the 0.100" grid. PCB Design Copyright 2005 BusBoard Prototype Systems Ltd.