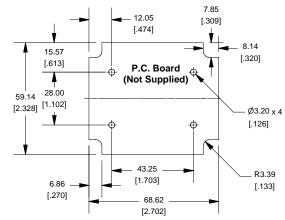

#### **PCB Specifications**

- High-quality FR4 glass epoxy board.
- Four 0.125" (1/8") mounting holes.
- Four 4-40 PCB mounting screws provided.
- Single sided, 1oz/ft<sup>2</sup> copper PCB
- 0.042" holes drilled on 0.1" centers
- PCB Size 2.4 x 2.7 in. (62 x 69mm)

#### **PCB Mechanical Dimensions**

- 1. PCB is symmetrical along the centerline.
- 2. All solder pads are located on a 0.100" grid.
- 3. The mounting holes are NOT located on the 0.100" grid. PCB Design Copyright 2005 BusBoard Prototype Systems Ltd.