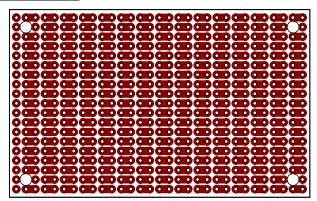

## PR2H1 Board Layout (actual size)

### **Features**

- *ProtoBoard* saves time! ProtoBoard-2H has a general purpose stripboard circuit pattern that is pre-cut with 2 holes per segment.
- 0.1" hole spacing for DIP integrated circuits and headers.
- BusBoard Size1 is ¼ the size of a standard 3U size VME board.
- Four mounting holes provided.

### **Specifications**

- Etched FR4 glass-epoxy circuit board.
- Single sided, 1oz/ft<sup>2</sup> copper with an anti-tarnish coating for easy soldering. Lead free and RoHS compatible..
- Holes are drilled on 0.1" (2.54mm) centers.
- 0.037" (0.94mm) holes sized for ICs or square post headers.
- 31 x 19 holes. Four 0.125" mounting holes.
- Size 1 = 50 x 80mm (1.97 x 3.15in), 1/16" thick (1.6mm)