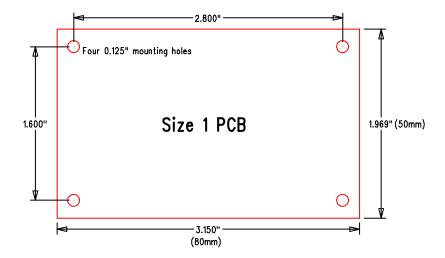

# **Board Dimensions**

### **Specifications**

- Etched FR4 glass-epoxy circuit board.
- Single sided, 1oz/ft<sup>2</sup> copper with an anti-tarnish coating for easy soldering. Lead free and RoHS compatible..
- Holes are drilled on 0.1" (2.54mm) centers.
- 0.037" (0.94mm) holes sized for ICs or square post headers.
- 31 x 19 holes. Four 0.125" mounting holes.
- Size 1 = 50 x 80mm (1.97 x 3.15in), 1/16" thick (1.6mm)