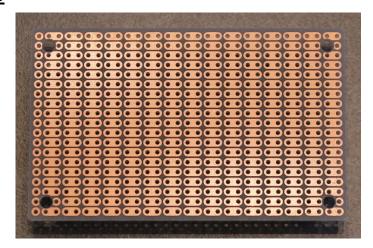

## **Features**

- *ProtoBoard* saves time! ProtoBoard-2H has a general purpose stripboard circuit pattern that is pre-cut with 2 holes per segment.
- 0.1" hole spacing for DIP integrated circuits and headers.
- BusBoard Size1 is ¼ the size of a standard 3U size VME board.
- Four mounting holes provided.

### **Specifications**

- Etched FR4 glass-epoxy circuit board.
- Single sided, 1oz/ft<sup>2</sup> copper with an anti-tarnish coating for easy soldering. Lead free and RoHS compatible..
- Holes are drilled on 0.1" (2.54mm) centers.
- 0.037" (0.94mm) holes sized for ICs or square post headers.
- 31 x 19 holes. Four 0.125" mounting holes.
- Size 1 = 50 x 80mm (1.97 x 3.15in), 1/16" thick (1.6mm)

#### **Order Part# PR2H1**

## PR2H1 Board Layout (actual size)



### **PR2H1 Board Photo**



# **Board Dimensions**