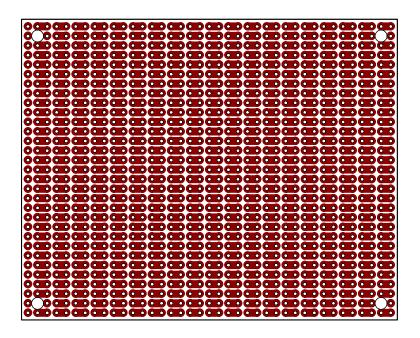

## PR2H2 Board Layout (actual size)

### **Features**

- ProtoBoard saves time! ProtoBoard-2H
  has a general purpose stripboard circuit
  pattern that is pre-cut with 2 holes per
  segment.
- 0.1" hole spacing for DIP integrated circuits and headers.
- BusBoard Size2 is ½ the size of a standard 3U size VME board.
- Four mounting holes provided.

## **Specifications**

- Etched FR4 glass-epoxy circuit board.
- Single sided, 1oz/ft<sup>2</sup> copper with an anti-tarnish coating for easy soldering. Lead free and RoHS compatible.
- Holes are drilled on 0.1" (2.54mm) centers.
- 0.037" (0.94mm) holes sized for ICs or square post headers.
- 31 x 39 holes. Four 0.125" mounting holes.
- Size 2 = 100 x 80mm (3.94 x 3.15in), 1/16" thick (1.6mm)