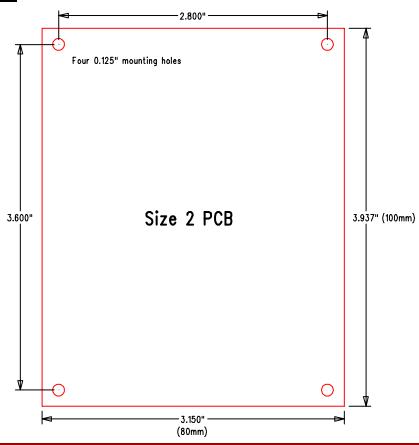

## **Board Dimensions**

## **Specifications**

- Etched FR4 glass-epoxy circuit board.
- Single sided, 1oz/ft<sup>2</sup> copper with an anti-tarnish coating for easy soldering. Lead free and RoHS compatible.
- Holes are drilled on 0.1" (2.54mm) centers.
- 0.037" (0.94mm) holes sized for ICs or square post headers.
- 31 x 39 holes. Four 0.125" mounting holes.
- Size 2 = 100 x 80mm (3.94 x 3.15in), 1/16" thick (1.6mm)