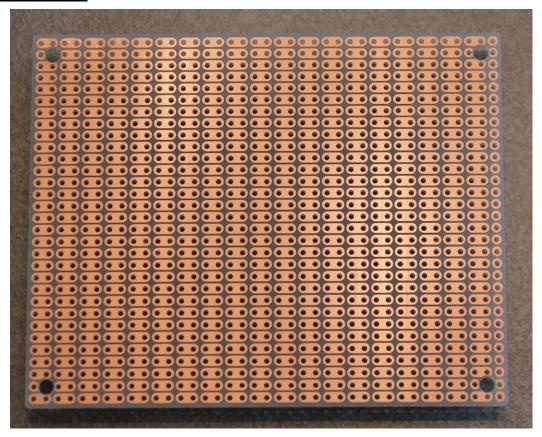

### **Features**

- ProtoBoard saves time! ProtoBoard-2H
  has a general purpose stripboard circuit
  pattern that is pre-cut with 2 holes per
  segment.
- 0.1" hole spacing for DIP integrated circuits and headers.
- BusBoard Size2 is ½ the size of a standard 3U size VME board.
- Four mounting holes provided.

## **Specifications**

- Etched FR4 glass-epoxy circuit board.
- Single sided, 1oz/ft<sup>2</sup> copper with an anti-tarnish coating for easy soldering. Lead free and RoHS compatible.
- Holes are drilled on 0.1" (2.54mm) centers.
- 0.037" (0.94mm) holes sized for ICs or square post headers.
- 31 x 39 holes. Four 0.125" mounting holes.
- Size 2 = 100 x 80mm (3.94 x 3.15in), 1/16" thick (1.6mm)

**Order Part# PR2H2** 

## PR2H2 Board Layout (actual size)



### **PR2H2 Board Photo**



## **Board Dimensions**